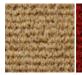

## **Brush Mat**

Technical Datasheet

Product:

Category:

**Brush Mat** 

Sub-Category: Fitted Mat

Typical Applications: Entrances

Entrance Wells
Corporate Identity
Suitable for Outdoor Use

Synthetic polypropylene needlepunch surface

Backing Material: Expanded Foam Latex

PVC Carrier Cloth (on Logo Mats)

For all mats, we reserve the right of a production-related tolerance of +/- 3% in size. Colours are subject to commercial tolerance.