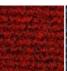

## **Brush Mat**

Technical Datasheet

Product:

Category:

**Brush Mat** 

Sub-Category: Fitted Mat

Typical Applications: Entrances

Entrance Wells
Corporate Identity
Suitable for Outdoor Use

Synthetic polypropylene needlepunch surface

Backing Material: Expanded Foam Latex

PVC Carrier Cloth (on Logo Mats)

For all mats, we reserve the right of a production-related tolerance of +/- 3% in size. Colours are subject to commercial tolerance.