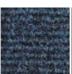

## **Brush Mat**

Technical Datasheet

Product:

Category:

**Brush Mat** 

Sub-Category: Fitted Mat

Typical Applications: Entrances

Entrance Wells
Corporate Identity
Suitable for Outdoor Use

Synthetic polypropylene needlepunch surface

Backing Material: Expanded Foam Latex

PVC Carrier Cloth (on Logo Mats)

For all mats, we reserve the right of a production-related tolerance of +/- 3% in size. Colours are subject to commercial tolerance.