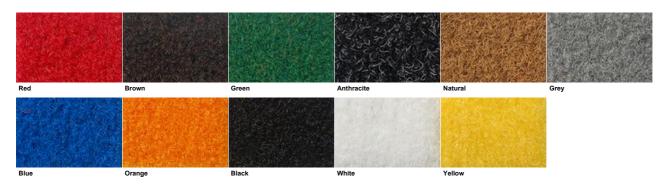

## Ox-Mat Technical Datasheet

| Product:              | Ox-Mat                   | Pile Material: | Polypropylene velour surface  |
|-----------------------|--------------------------|----------------|-------------------------------|
| Category:             | Fitted Entrance System   | Border:        | Optional Ramped Rubber Edging |
| Sub-Category:         | Fitted Mat               |                |                               |
|                       |                          | Origin:        | Made In Europe                |
| Typical Applications: | Entrances                |                |                               |
|                       | Entrance Wells           |                |                               |
|                       | Corporate Identity       |                |                               |
|                       | Suitable for Outdoor Use |                |                               |
| Total Product Height: | 12.5mm                   |                |                               |
| Standard Widths:      | Up to 200cm              |                |                               |
| Standard Lengths:     | Up to 1500cm             |                |                               |
|                       |                          |                |                               |