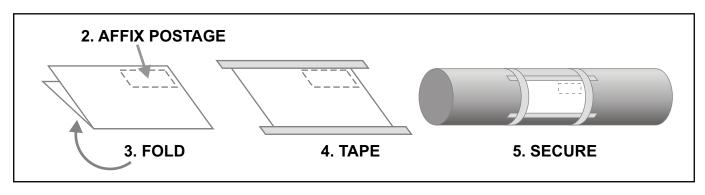

## PLEASE READ CAREFULLY

You must affix the correct postage to this label before you return your item to us.

Please ensure the item is securely wrapped, preferably in the same container it was shipped to you in.

Make sure this label is folded and clearly displayed as illustrated, with sufficient sticky tape to hold it in place until it is returned to us.

Please note you are responsible for the item/s until they are safely back in our possession. Proof of postage is not proof of receipt.