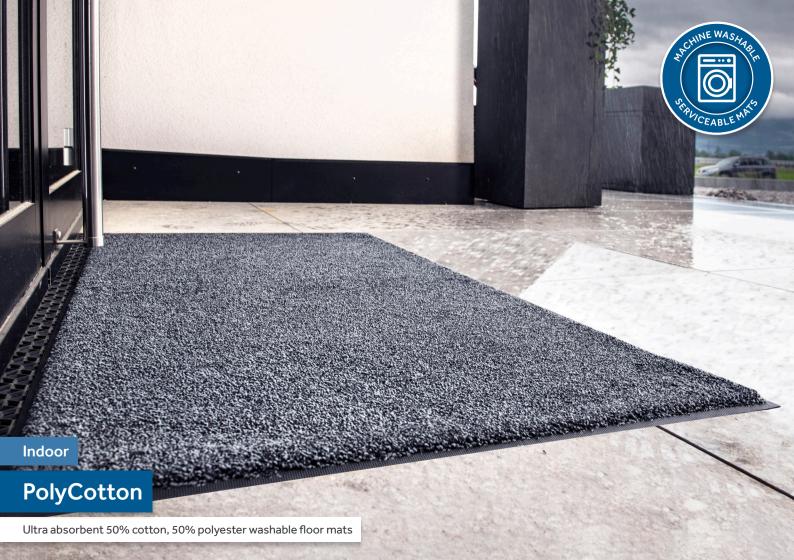

## Ultra absorbent 50% cotton, 50% polyester washable floor mats

An ideal barrier against moisture. Rich cotton fibres absorb moisture and strong polyester fibres hold and hide the dirt until the mat can be cleaned. Perfect for the busy entrance area and a great solution where dirt is often walked into buildings.