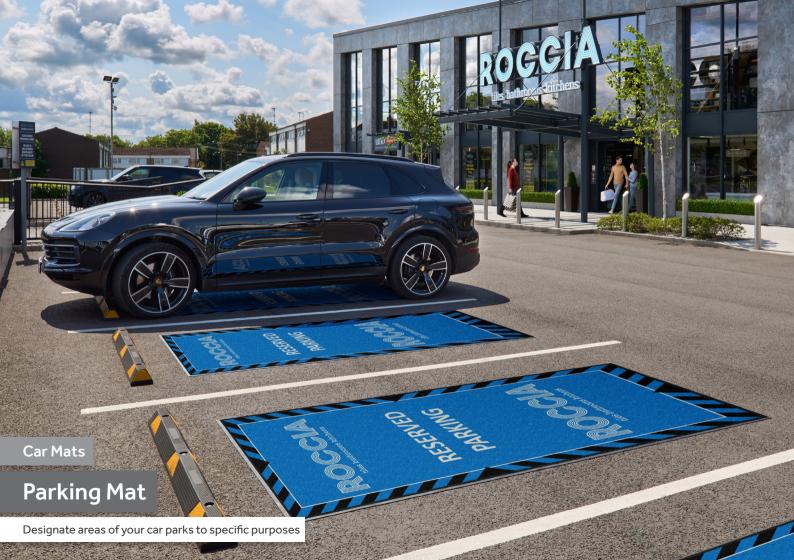

## Designate areas of your car parks to specific purposes

No more messy and permanent paint markings to designate collection bays or other areas. Our Parking Mat provides a sleek, temporary and flexible solution. Upgrade your parking game.

#### Standard Sizes

- » 150 x 300 cm
- » 115 x 250 cm
- » Custom sizes also available

**Full Technical Data** 