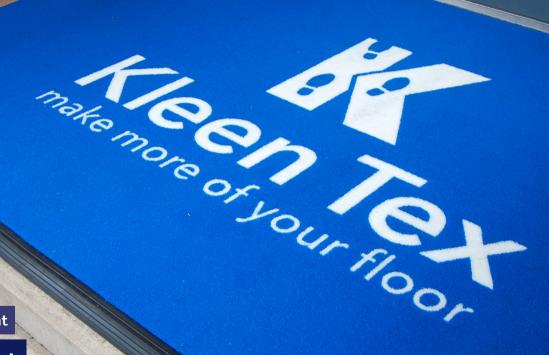

## Functional, hard-wearing and simple to maintain

An excellent choice for buildings with heavy foot traffic areas such as retail, commercial, leisure and education. Proudly display your brand or message anywhere; inside or outside your premises.

## Why Choose Ox-Mat? **Technical Details** Specification » High moisture control Heiaht Materials » 100% polypropylene velour surface » Approx. 12.5 mm » Hard wearing and durable » Gel foam latex backing Standard Widths » High foot traction **Applications** » Up to 200 cm » Entrances » Suitable for indoor and outdoor use » Entrance Wells Maximum Lengths » Can be tailored with custom logo graphics » Corporate identity » Up to 1500 cm » Suitable for outdoor use » Bespoke manufacturing to specification » 2 years Manufacturers Guarantee » Made in Europe **Full Technical Data**