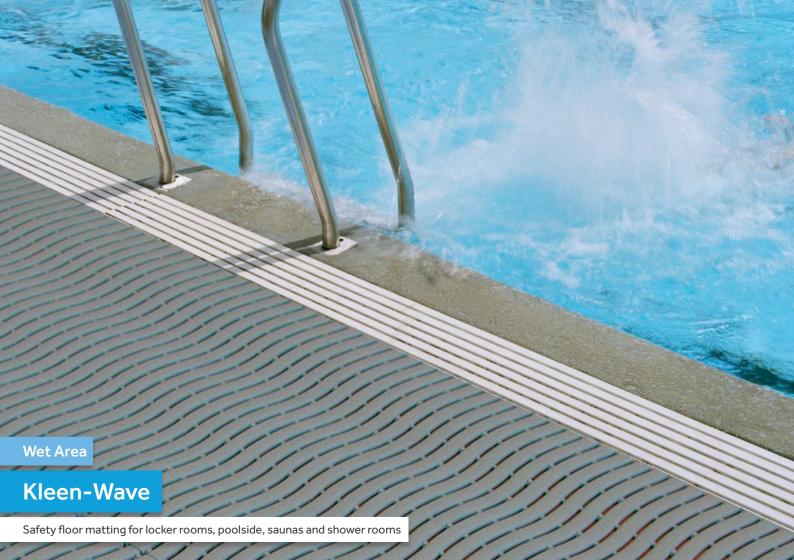

#### Safety floor matting for locker rooms, poolside, saunas and shower rooms

Designed specifically for wet areas (both indoors and outdoors), its interlocking structure makes it great for covering large spaces - and is 100% recyclable. Reduces slip and trip accidents by providing good traction for bare feet reducing the likelihood of serious injury.