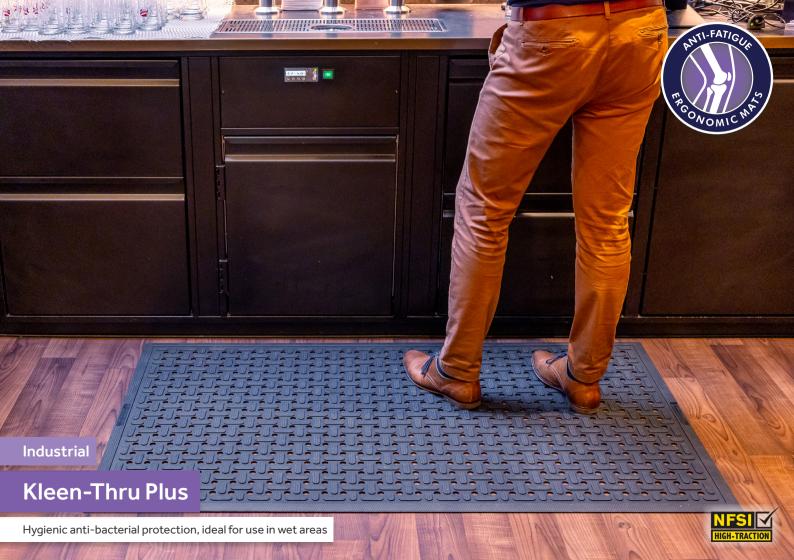

### Hygienic anti-bacterial protection, ideal for use in wet areas

With ribbed holes for drainage, this washable workspace mat is made from 100% nitrile rubber with built-in anti-bacterial properties that last for the life of the mat. This versatile mat helps to ease the fatigue in jobs where long periods of standing are required.

### Why Choose Kleen-Thru Plus?

- » Anti-bacterial hospitality matting
- » Certified anti-microbial protection
- » Ribbed surface for increased foot traction
- » Impact absorbing to avoid floor damage
- » Drainage holes to allow wet area usage
- » Slip-resistant rubber
- » Oil and chemical resistant
- » 5 years Manufacturers Guarantee\*
- » Made in Europe

#### Applications

- » Prolonged standing work positions
- » Professional kitchens
- » Wet areas
- » Bars