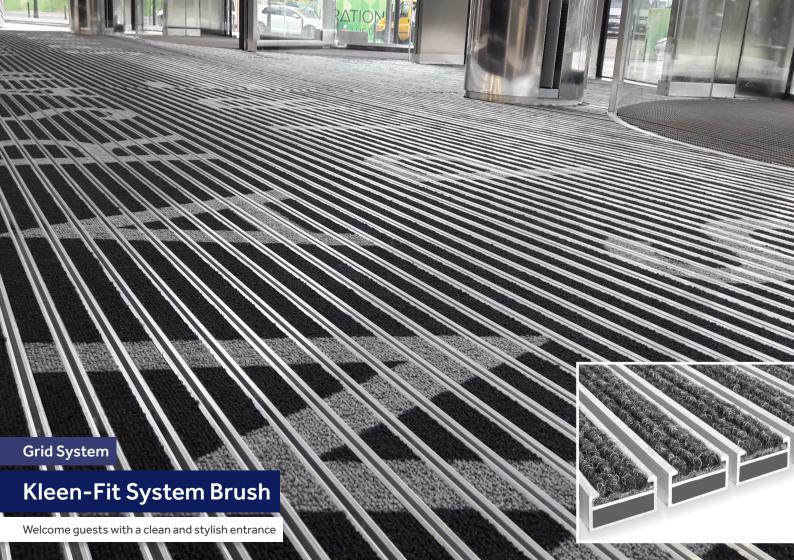

# Welcome guests with a clean and stylish entrance

A highly durable tread surface mounted within an aluminium frame. The abrasion and compression resistant fiber fill will absorb any moisture. keeping your floors clean and dry. Kleen-Fit System Brush is designed for indoor use only.

# Why Choose System Brush?

- » Entry level entrance system solution
- » Effective cleaning function
- » High foot traction
- » Hardwearing finish
- » Abrasion and crush resistant
- » Bespoke manufacturing to specification
- » 3 years Manufacturers Guarantee
- » Made in Europe