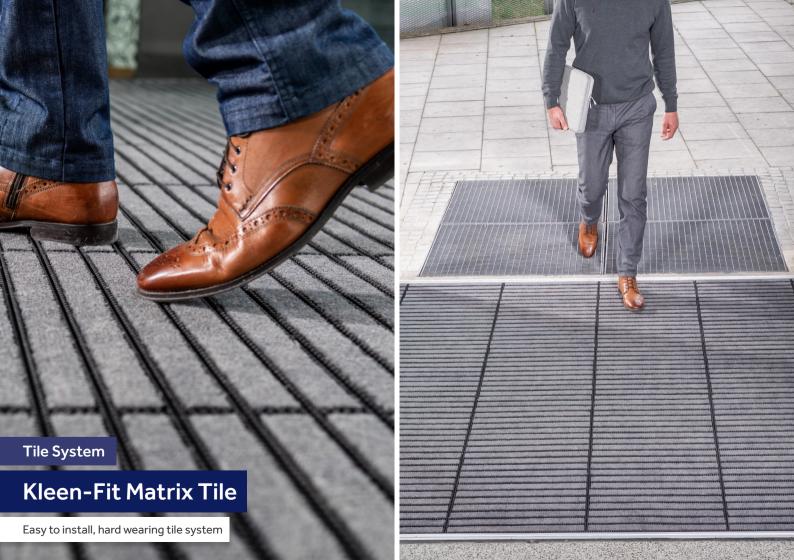

## Easy to install, hard wearing tile system

Matrix Tile is a primary matting system for use in commercial applications where the removal of foot borne contaminants at entrance ways is essential. The matting modules are supplied as solid units complete with nylon wiper pads and 2 thicknesses.

# Why Choose Matrix Tile?

- » Ideal for recessed mat wells
- » Modular sizing without limits
- » 100% natural rubber base
- » Quick and easy to install
- » Compatible with Concourse Tile
- » No minimum order quantity
- » 1 year Manufacturers Guarantee
- » Made in Europe