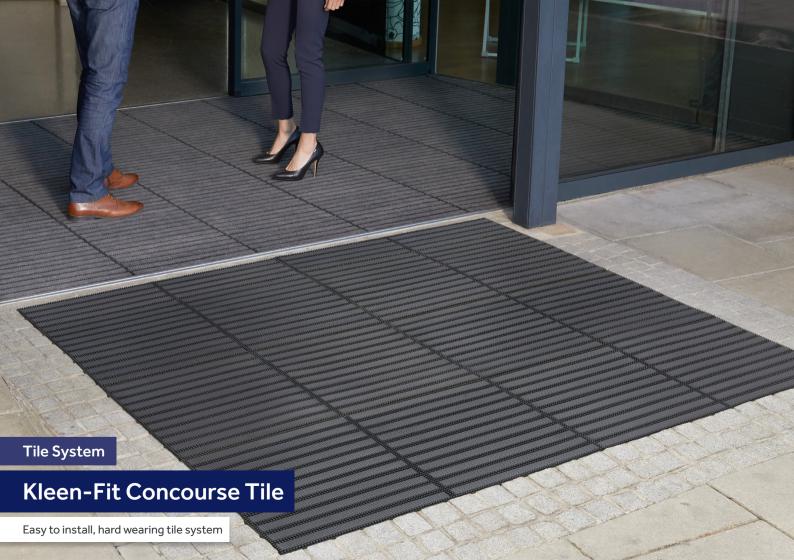

# Easy to install, hard wearing tile system

Concourse is a primary matting system for use in commercial applications where the removal of foot borne contaminants at entrance ways is essential. The matting modules are supplied as solid moulded units in 18mm thickness.

# Why Choose Concourse Tile?

- » Slip resistant profile
- » Modular sizing without limits
- » 100% natural rubber
- » Quick and easy to install
- » Compatible with Matrix Tile
- » No minimum order quantity
- » 1 year Manufacturers Guarantee
- » Made in Britain