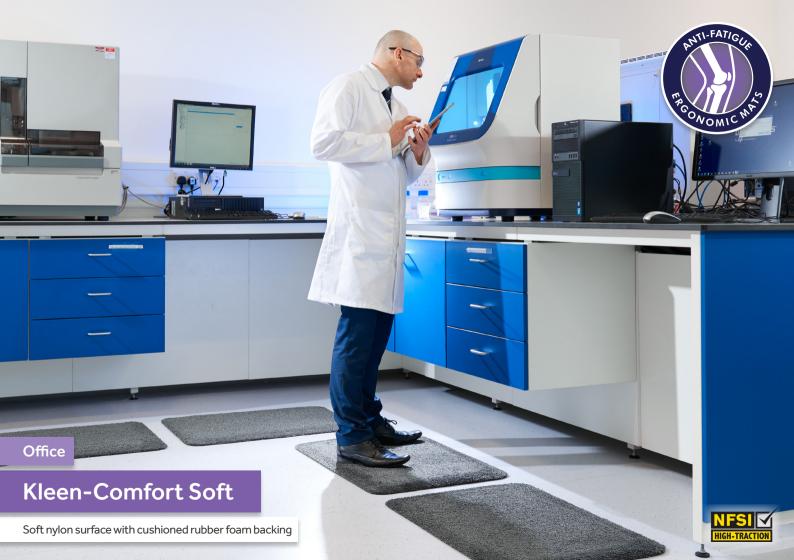

### Soft nylon surface with cushioned rubber foam backing

With a stylish soft, yet durable nylon surface, this mat offers the perfect solution for workers who stand for long periods. Its anti-fatigue properties are provided by the 100% nitrile foam cushioning.

### Why Choose Kleen-Comfort Soft?

- » Anti-fatique mat with soft surface
- » Impact absorbing foam core
- » Relief for muscles and joints
- » Cushioned for long standing comfort
- » Low profile edges to avoid trips
- » 5 years Manufacturers Guarantee\*
- » Made in Europe