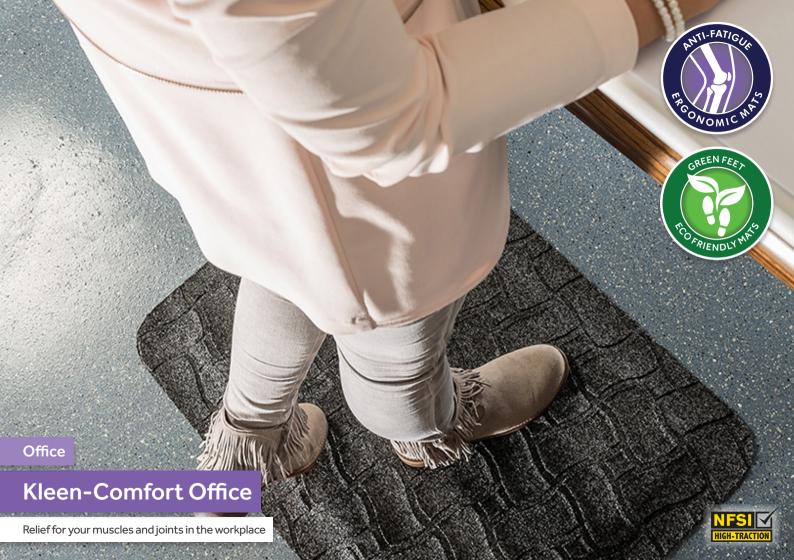

## Relief for your muscles and joints in the workplace

Kleen-Comfort Office is the ideal cushioned anti-fatigue workplace mat. Made with a polypropylene surface, it is extremely durable and perfect for long standing comfort at workstations and counters.

## **Technical Details** Specification Why Choose Kleen-Comfort Office? Weiaht Materials Heiaht » Anti-fatique mat with durable surface » 50% polyester, 50% polypropylene surface » Approx. 18 mm » 5.89 ka/m<sup>2</sup> » 100% nitrile foam centre » Impact absorbing foam core » 100% nitrile rubber backing Standard Sizes (15% recycled rubber content) » 55 x 78 cm » Made with recycled rubber content » 85 x 150 cm Applications » 85 x 285 cm » Relief for muscles and joints » Prolonged standing work positions » Service points » Cushioned for long standing comfort » Workstations » Low profile edges to avoid trips Certifications » FN 13501-1 / Ffl-s1 » DOC-FF-1-70 » 5 years Manufacturers Guarantee » NFSI High-Traction » Made in Europe **Full Technical Data**