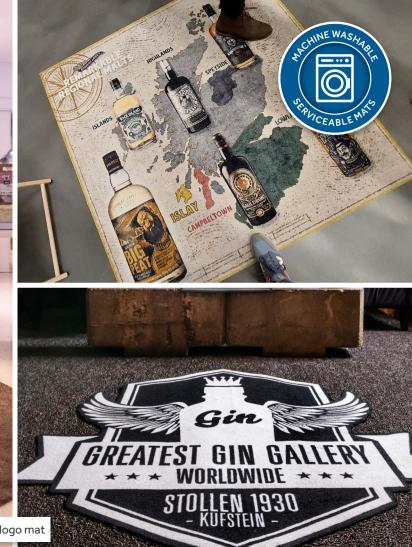

## **Jet-Print Vision**

A velvet-like surface offers amazing printing results for your individual logo mat

HIL

## A velvet-like surface offers amazing printing results for your individual logo mat

Visually this mat is hard to beat, the Jet-Print Vision offers a fine surface texture that is ideal for bespoke printing such as logos and designs with fine or intricate detail.