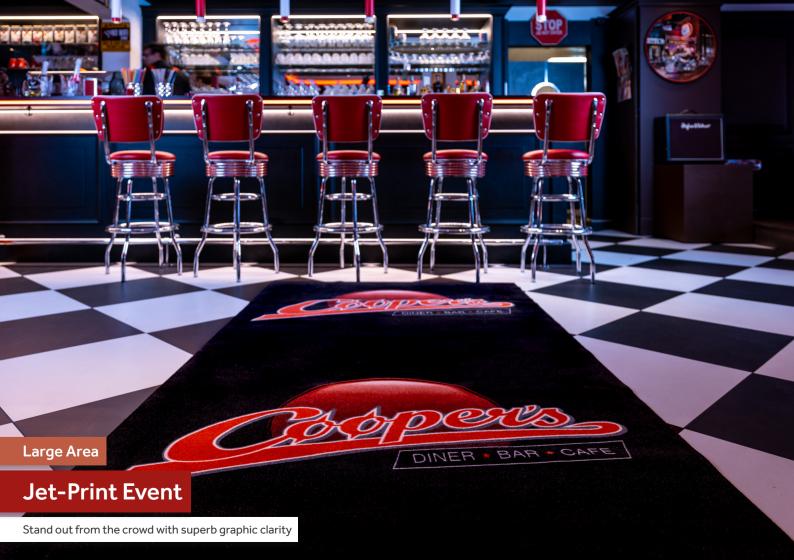

Stand out in the crowd with our unique "Signs on the floor", perfect for events and exhibitions. Our advanced printing ability allows for excellent image reproduction and superb graphic clarity.

## Why Choose Jet-Print Event? Specification **Technical Details** Materials Weiaht Heiaht » 100% velour and flexible latex combination » 100% polyamide 6 surface » Approx. 5 mm » 1.1 kg/m<sup>2</sup> » 100% latex WV backing » Excellent print clarity Standard » Lightweight and versatile Applications Widths Lengths » Events » Advertisement » Up to 200 cm Up to 2000 cm » Fully customisable with your own designs » Corporate Identity » Custom shapes available\* Colour » Available in RGB 1998 colour palette » PVC-free » Made in Europe **Full Technical Data**