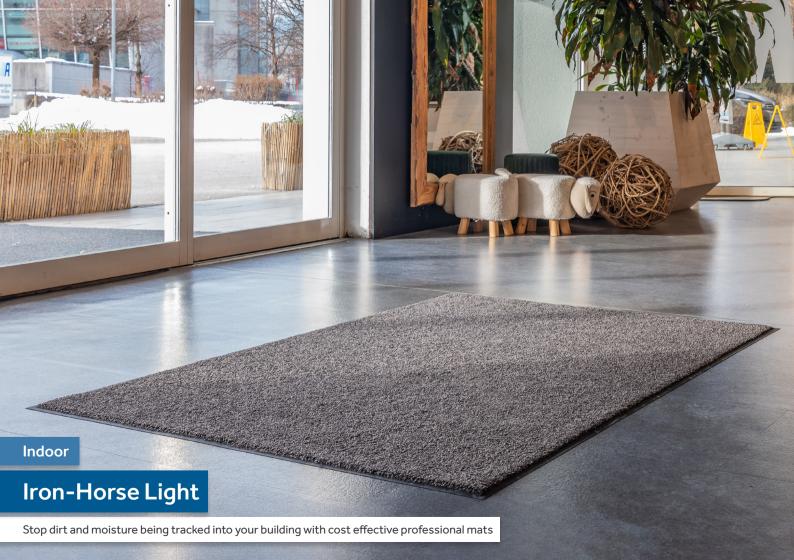

## Stop dirt and moisture being tracked into your building with cost effective professional mats

The perfect entrance mat for busy businesses and public buildings. Now available with a slimline backing to give you a more cost effective solution with all the benefits of our best-selling Iron-Horse.

## Specification Why Choose Iron-Horse Light? **Technical Details** Weiaht Materials Heiaht » Entry level professional entrance mat » 100% high-twist nylon polyamide 6 surface » Approx. 11-12 mm » 1.8 ka/m<sup>2</sup> » 100% nitrile rubber backing » High dirt and moisture absorption Standard Sizes Applications » 60 x 85 cm » Washable up to 40°C » Entrances » Corridors » 85 x 120 cm » Flevators » 85 x 150 cm » Receptions » Slip-resistant rubber backing » 115 x 175 cm Absorption: » Lightfast and colour fade resistant » Dirt absorption: 800 a/m<sup>2</sup> » Moisture absorption: 3-4 l/m<sup>2</sup> » Suitable for underfloor heating » 2 years Manufacturers Guarantee » Made in Europe **Full Technical Data**