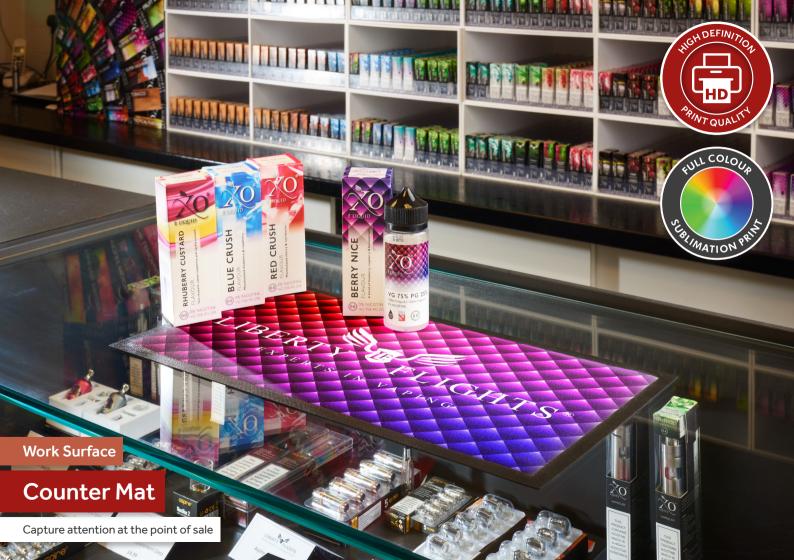

## Capture attention at the point of sale

Our Counter Mat is perfect for capturing the attention of customers or patrons right at the point of payment or customer service desk. With pinsharp printing capabilities, you can use this mat to upsell a product or make customers aware of other services you may offer.

## Why Choose Counter Mat?

- » Counter top advertising
- » Point of purchase and upsell opportunities
- » Photorealistic CMYK print clarity
- » Fully customisable with your own designs
- » Custom shapes available\*
- » Machine washable up to 40°C
- » Slip-resistant rubber backing
- » 1 year Manufacturers Guarantee\*\*
- » Made in Europe

## Colour

» Full colour CMYK sublimation print