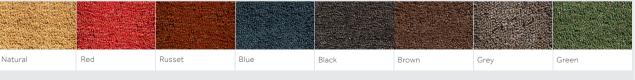

## Why Choose Coir-Mat? **Technical Details** Specification » High moisture control Height - Natural Materials » 100% natural brush coir » Approx. 14 mm » Hard wearing and durable » 100% polyvinyl chloride (PVC) backing » Approx. 17 mm » Approx. 30 mm » High foot traction **Applications** » Entrances Height - Colours » 100% natural coir fibres » Entrance Wells » Approx. 17 mm » Corporate identity » Can be tailored with custom logo graphics » Suitable for outdoor use Standard Widths » Bespoke manufacturing to specification » 100 cm » 200 cm » 2 years Manufacturers Guarantee Maximum Lengths » Made in Europe » 800 cm **Full Technical Data**

For all mats, we reserve the right of a production-related tolerance of +/- 3% in size. Colours are subject to commercial tolerance.

For more information, please contact our Customer Service Team: