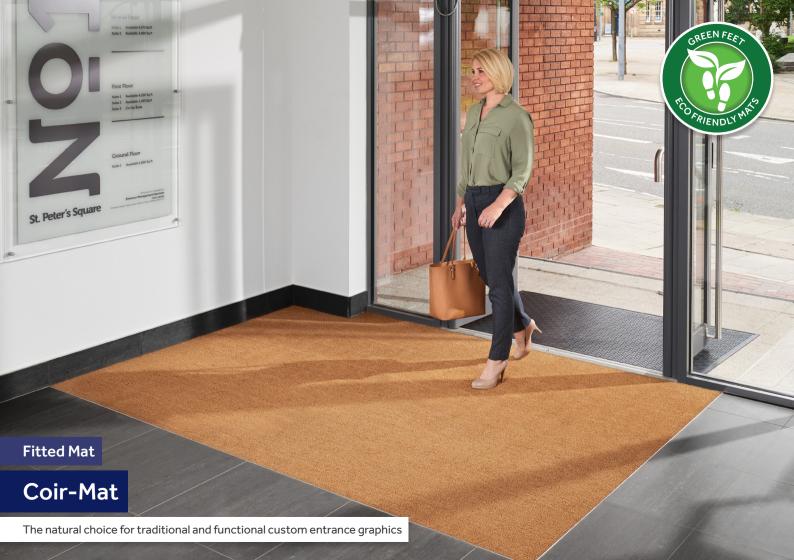

## The natural choice for traditional and functional custom entrance graphics

Coir-Mat is designed as a dirt and dust collector, suitable for most entrances subject to high foot traffic. An excellent brushing action helps protect existing carpets and flooring in an economical and practical way.