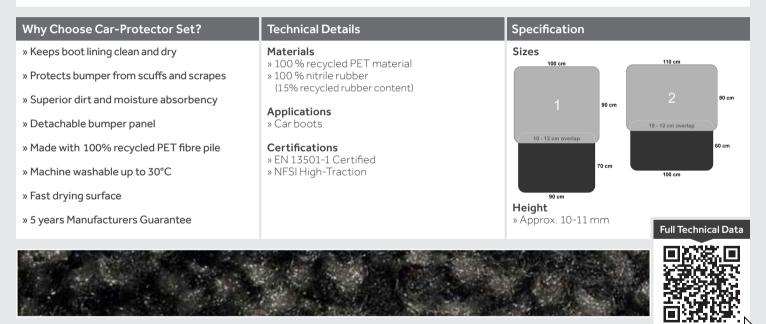

## Car Mats

## Car Protector Set Premium

GREEN FEET

CO FRIENDLY

A lush, PET fibre pile made from 100% recycled materials

## A lush, PET fibre pile made from 100% recycled materials

Designed to absorb and trap dirt, mud, debris and many other contamination types, with an impervious rubber backing to prevent moisture from passing through to the boot lining, the Car Protector Set Premium is a welcome addition to a busy car.