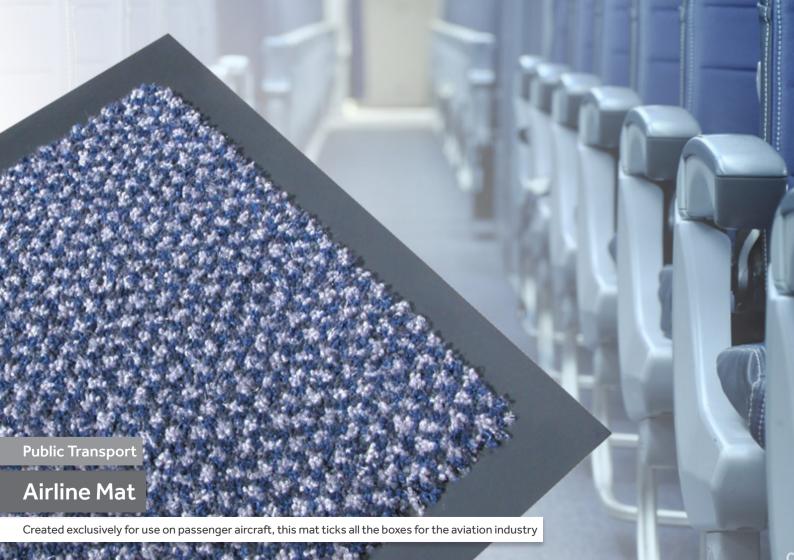

## Created exclusively for use on passenger aircraft, this mat ticks all the boxes for the aviation industry

Highly absorbent and durable wool/nylon fibres combined with coarse monofilament scrapers makes this the ideal product to remove foot borne moisture from passenger and cabin crew shoes. Constructed with a flame retardant PVC backing.

## **Technical Details** Why Choose Airline Mat? Specification » Meets CAA requirements Materials Height Weight » 80% hard-twist cut pile » Approx. 10 mm » 3.5 kg/m<sup>2</sup> +/- 7.5% » Dries and cleans shoes on entry » 20% wool/nylon blend » Coarse nylon scraper Standard Sizes » Safer passenger boarding » Fire retardant PVC backing $\times$ 76 x 76 cm +/- 5% » 76 x 122 cm +/- 5% » Reduce slips and trips due to wet floors **Applications** $\times$ 76 x 154 cm +/- 5% » Aircraft entrances » Galley » Reduces aircraft cleaning costs » Aisles » Easy to clean and maintain Certifications » Ref. No. Al/8847/83 » FAR/JAR Part 25 App. F Part 1 Vertical Test » Easy to replace during maintenance » Made in Europe **Full Technical Data**