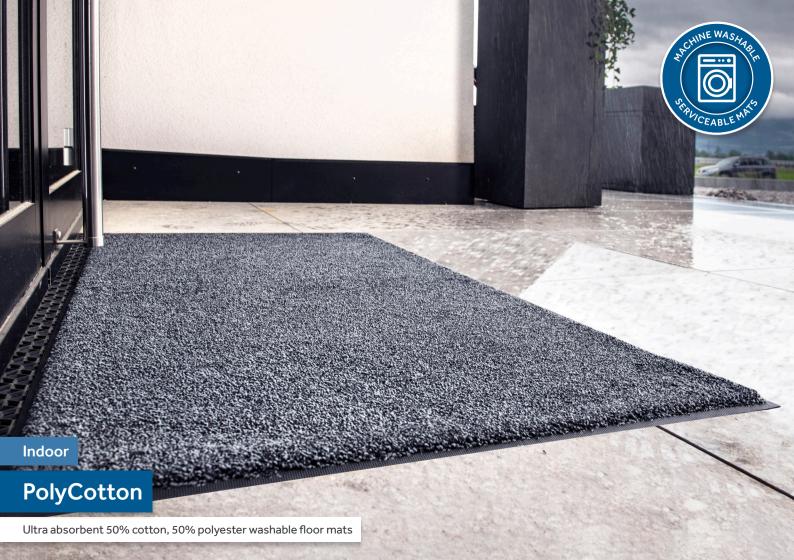

## Ultra absorbent 50% cotton, 50% polyester washable floor mats

An ideal barrier against moisture. Rich cotton fibres absorb moisture and strong polyester fibres hold and hide the dirt until the mat can be cleaned. Perfect for the busy entrance area and a great solution where dirt is often walked into buildings.

## Specification Why Choose PolyCotton? **Technical Details** Materials Heiaht Weiaht » Extremely high water absorbency » 50% cotton / 50% polyester » Approx. 13 mm » 2.8 ka/m<sup>2</sup> » 100 % nitrile rubber backing » Dual fibre pile for improved performance Standard **Applications** Sizes Widths Lenaths » Fully serviceable product » Entrances » 60 x 85 cm » 85 cm » Up to 700 cm » Corridors » Flevators » 85 x 120 cm » 115 cm » Receptions » Slip-resistant rubber backing » 85 x 150 cm » 150 cm Certifications » 85 x 300 cm » Light and colour resistant » FN 13501-1 / Ffl-s1 » 115 x 175 cm » 150 x 240 cm » Suitable for underfloor heating Absorption: » Dirt absorption: 800 a/m<sup>2</sup> » 5 years Manufacturers Guarantee\* » Moisture absorption: 4-5 l/m² » Made in Europe **Full Technical Data**