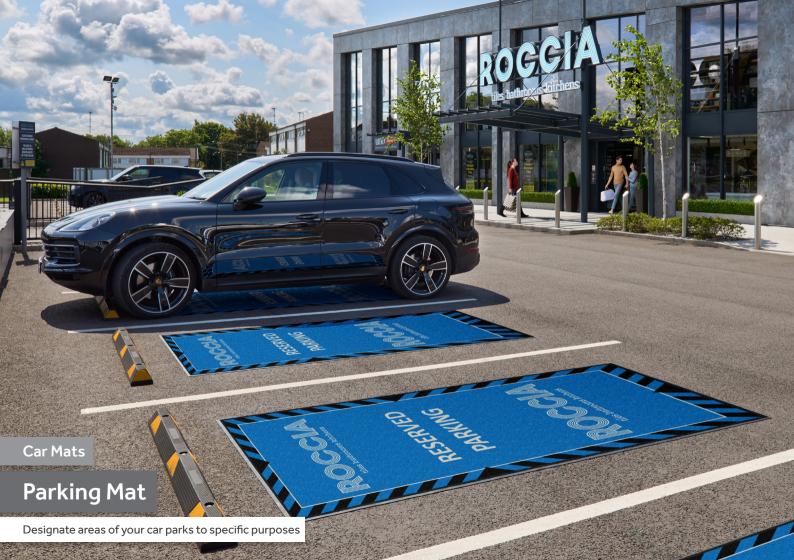

# Designate areas of your car parks to specific purposes

No more messy and permanent paint markings to designate collection bays or other areas. Our Parking Mat provides a sleek, temporary and flexible solution. Upgrade your parking game.

# Why Choose Parking Mat?

- » Non-permanent solution to parking allocation
- » Fully customisable with your own branding
- » Suitable for all weather conditions
- » Durable nylon grass effect surface
- » Pantone, HKS and RAL matching available\*
- » Light-fast and colour fade resistant
- » 2 years Manufacturers Guarantee
- » Made in Europe

## **Applications**

» Car parks