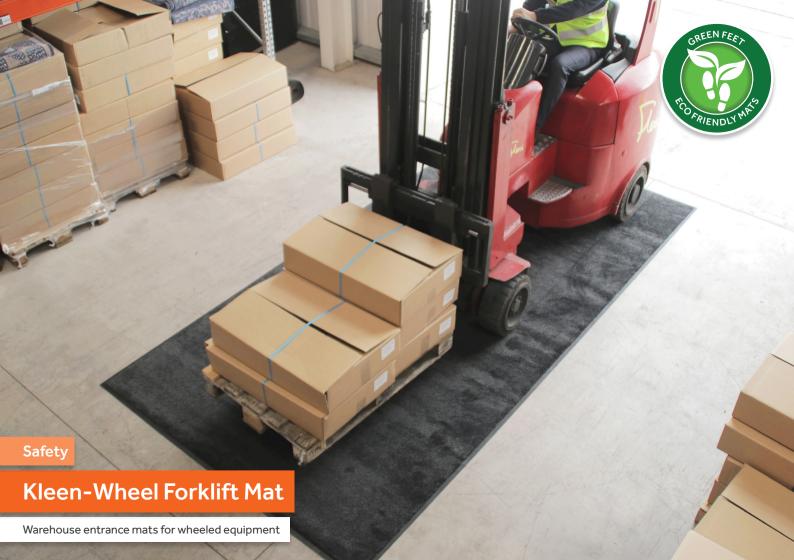

### Warehouse entrance mats for wheeled equipment

Heavy duty mat that removes water and dirt from wheels as they enter your building, keeping your loading bay floor clean and dry. Reduces the risk of employees slipping on a wet floor and lessens the ingress of dirt and moisture, saving on cleaning costs.

## Why Choose Kleen-Wheel Forklift Mat?

- » Highly absorbant, durable surface
- » Removes dirt and moisture from wheels
- » Extra thick rubber backing for strength
- » Save money on repeat cleaning costs
- » Reduces the risks of slips and trips
- » Made with recycled rubber content
- » 2 years Manufacturers Guarantee
- » Made in Europe