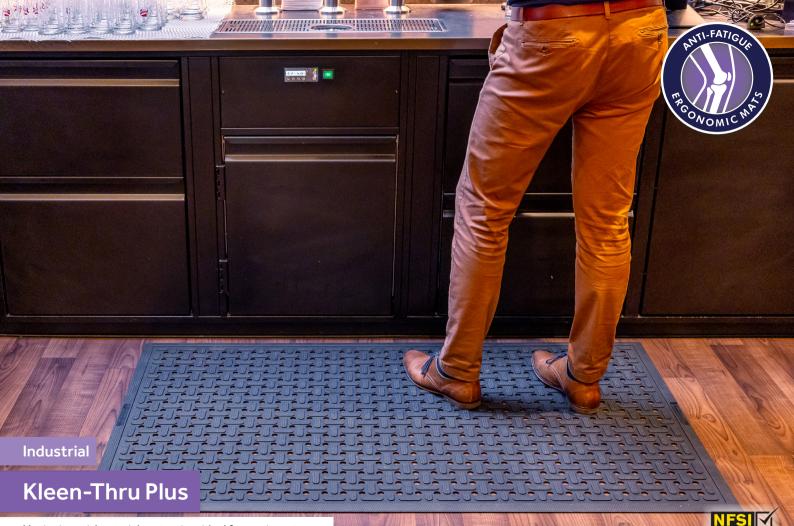

HIGH-TRACTION

Hygienic anti-bacterial protection, ideal for use in wet areas

## Hygienic anti-bacterial protection, ideal for use in wet areas

With ribbed holes for drainage, this washable workspace mat is made from 100% nitrile rubber with built-in anti-bacterial properties that last for the life of the mat. This versatile mat helps to ease the fatigue in jobs where long periods of standing are required.

| Why Choose Kleen-Thru Plus?                  | Technical Details                                   | Specification                  |                     |
|----------------------------------------------|-----------------------------------------------------|--------------------------------|---------------------|
| » Anti-bacterial hospitality matting         | Materials<br>» 100% nitrile rubber                  | Height                         | Weight              |
| » Certified anti-microbial protection        |                                                     | » Approx. 8 mm                 | » 4.33 kg/m²        |
| » Ribbed surface for increased foot traction | Applications<br>» Prolonged standing work positions | Standard Sizes<br>» 60 x 86 cm |                     |
| » Impact absorbing to avoid floor damage     | » Professional kitchens<br>» Wet areas              | » 86 x 143 cm                  |                     |
| » Drainage holes to allow wet area usage     | » Bars                                              | Linking                        |                     |
| » Slip-resistant rubber                      | Certifications<br>» EN 13501-1 / Efl-s1             |                                |                     |
| » Oil and chemical resistant                 | » AATCC 30 / AATCC 100                              |                                |                     |
| » 5 years Manufacturers Guarantee*           |                                                     |                                |                     |
| » Made in Europe                             |                                                     |                                | Full Technical Data |
|                                              |                                                     |                                |                     |