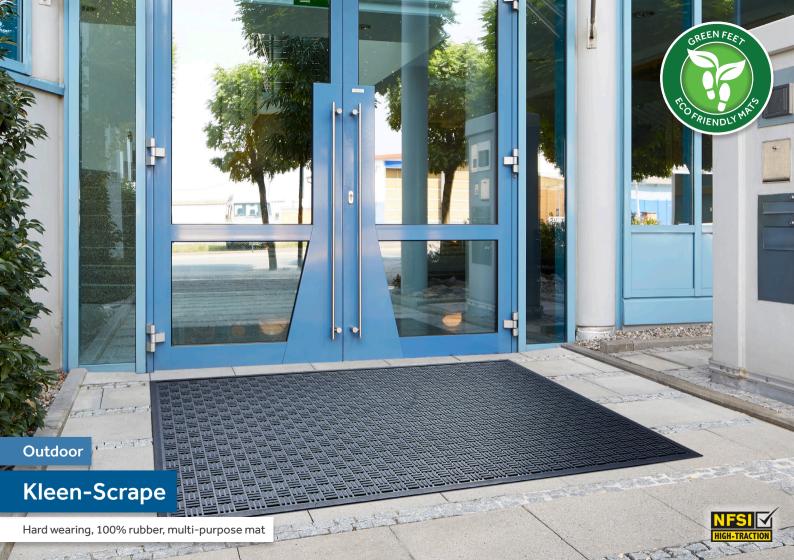

An all purpose, hard-wearing rubber mat that's oil, fat, chemical, solvent, heat and cold resistant, and can be used anywhere that needs a strong scraper profile whilst having a castellated pattern that offers anti-fatigue properties.

## Why Choose Kleen-Scrape?

- » 100% nitrile rubber mat
- » Suitable for use indoors or outdoors
- » Slip resistant rubber even when wet
- » Oil and chemical resistant
- » Anti-fatique properties
- » 5 years Manufacturers Guarantee\*
- » Made in Europe

### **Applications**

- » Entrances
- » Production Lines
- » Prolonged standing work positions
- » Workstations