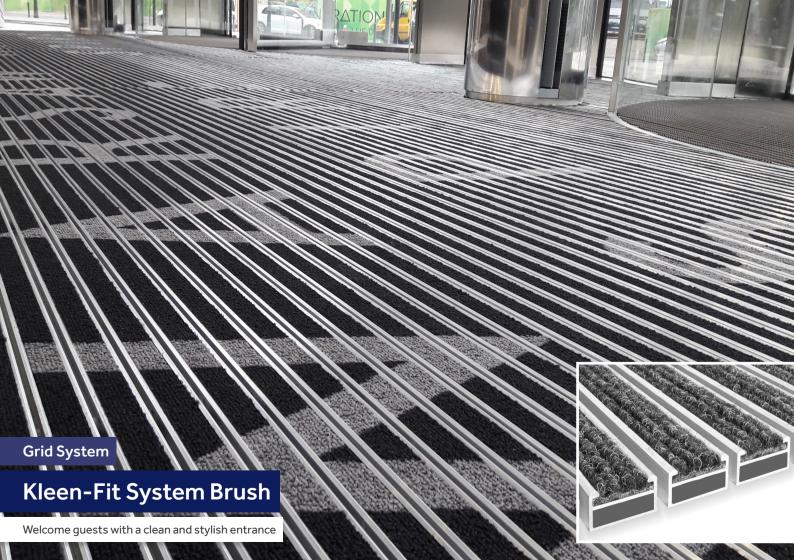

# Welcome guests with a clean and stylish entrance

A highly durable tread surface mounted within an aluminium frame. The abrasion and compression resistant fiber fill will absorb any moisture. keeping your floors clean and dry. Kleen-Fit System Brush is designed for indoor use only.

# Why Choose System Brush?

- » Entry level entrance system solution
- » Effective cleaning function
- » High foot traction
- » Hardwearing finish
- » Abrasion and crush resistant
- » Bespoke manufacturing to specification
- » 3 years Manufacturers Guarantee
- » Made in Europe

#### Materials

- » Looped polypropylene
- » Aluminium with stainless steel wire