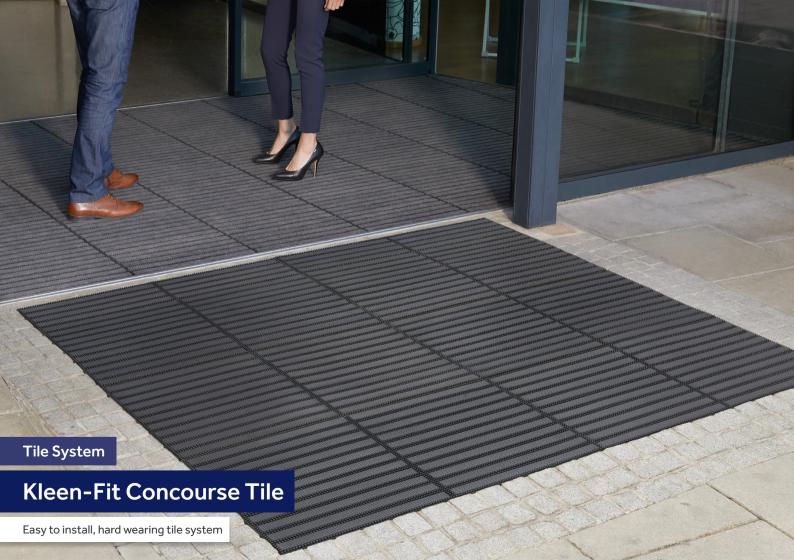

## Easy to install, hard wearing tile system

Concourse is a primary matting system for use in commercial applications where the removal of foot borne contaminants at entrance ways is essential. The matting modules are supplied as solid moulded units in 18mm thickness.

# Why Choose Concourse Tile?

- » Slip resistant profile
- » Modular sizing without limits
- » 100% natural rubber
- » Quick and easy to install
- » Compatible with Matrix Tile
- » No minimum order quantity
- » 1 year Manufacturers Guarantee
- » Made in Britain