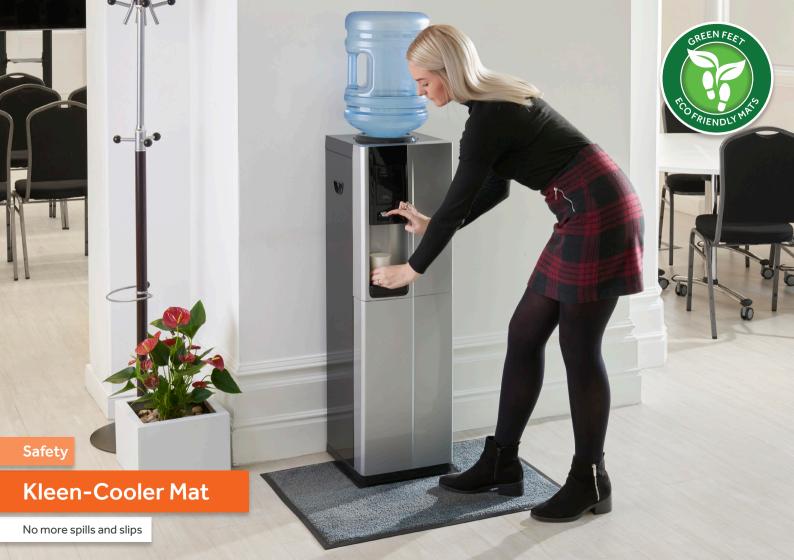

### No more spills and slips

A customised mat to fit around your water cooler and ensure that the area around the device stays dry and protects against potential spills and slip hazards.

## Why Choose Kleen-Cooler Mat?

- » Custom fit for water dispensers
- » Minimising potential slips from spilled water
- » Contemporary colour selection
- » Durable and vibrant nylon surface
- » Made with recycled rubber content
- » Slip-resistant rubber backing
- » Suitable for underfloor heating
- » 2 years Manufacturers Guarantee
- » Made in Europe

### **Applications**

» Water dispensers