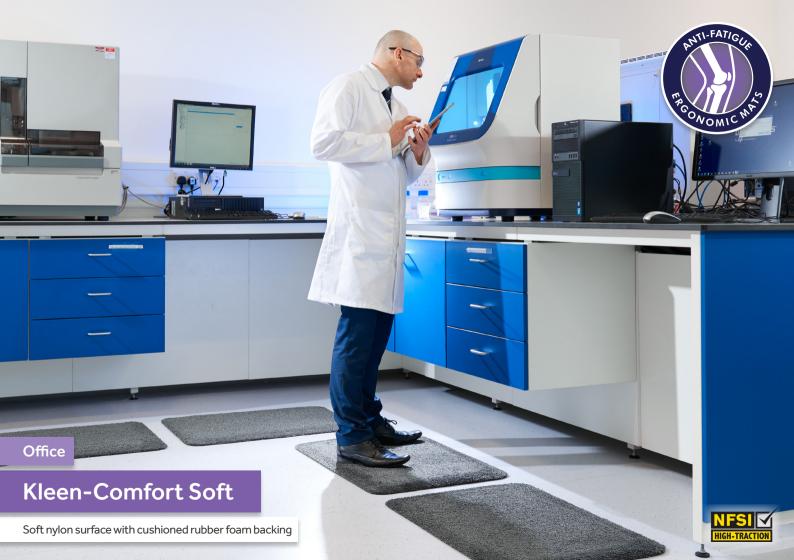

### Soft nylon surface with cushioned rubber foam backing

With a stylish soft, yet durable nylon surface, this mat offers the perfect solution for workers who stand for long periods. Its anti-fatigue properties are provided by the 100% nitrile foam cushioning.

## Why Choose Kleen-Comfort Soft?

- » Anti-fatique mat with soft surface
- » Impact absorbing foam core
- » Relief for muscles and joints
- » Cushioned for long standing comfort
- » Low profile edges to avoid trips
- » 5 years Manufacturers Guarantee\*
- » Made in Europe

## **Applications**

- » Prolonged standing work positions
- » Service points
- » Workstations