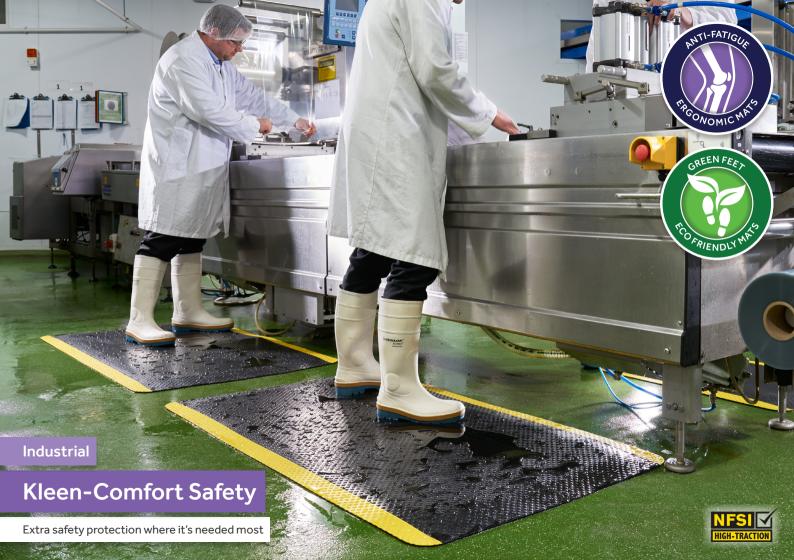

### The 100% rubber anti-fatigue mat for industrial areas

A durable rubber mat that provides excellent traction and fatique relief for your muscles and joints at the same time. The cushioned inner construction promotes excellent anti-fatique properties and its surface texture and low profile edges convey a better grip.

## Why Choose Kleen-Comfort Safety?

- » Safety model with bright coloured edging
- » Anti-fatique mat for industrial areas
- » Impact absorbing foam core
- » Relief for muscles and joints
- » Cushioned for long standing comfort
- » Low profile edges to avoid trips
- » Suitable for indoor and outdoor use
- » 5 years Manufacturers Guarantee
- » Made in Europe

#### **Applications**

- » Prolonged standing work positions
- » Production lines
- » Service points
- » Workstations

#### Certifications

- » FN 13501-1 / Ffl-s1
- » EN 14041 Antistatic
- » NFSI High-Traction