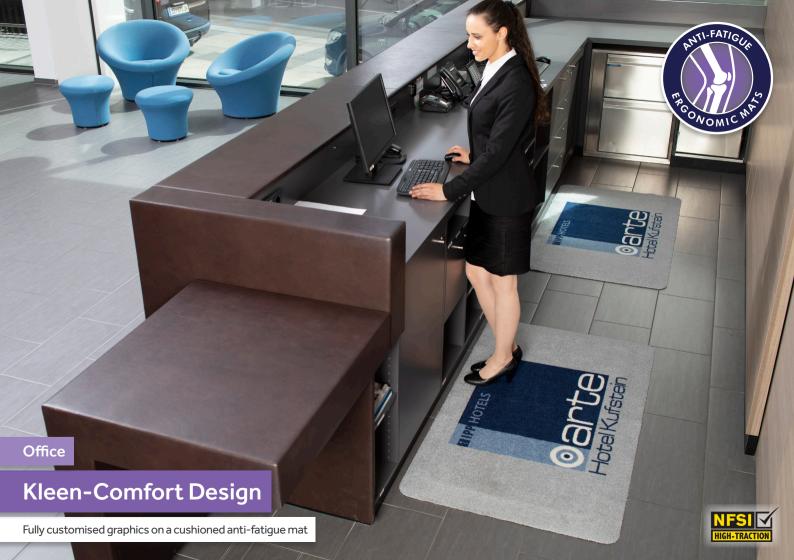

#### Fully customised graphics on a cushioned anti-fatigue mat

A mat for use in places where people need to stand for an extended period of time. Kleen-Comfort Design has a relieving effect for muscles and joints due to it's cushioned foam rubber construction. It can be printed with your artwork making it great for company logos.

## Why Choose Kleen-Comfort Design?

- » Anti-fatique mat with custom graphics
- » Impact absorbing foam core
- » Relief for muscles and joints
- » Cushioned for long standing comfort
- » Low profile edges to avoid trips
- » 5 years Manufacturers Guarantee\*
- » Made in Europe

#### Applications

- » Prolonged standing work positions
- » Corporate identity
- » Service points
- » Workstations