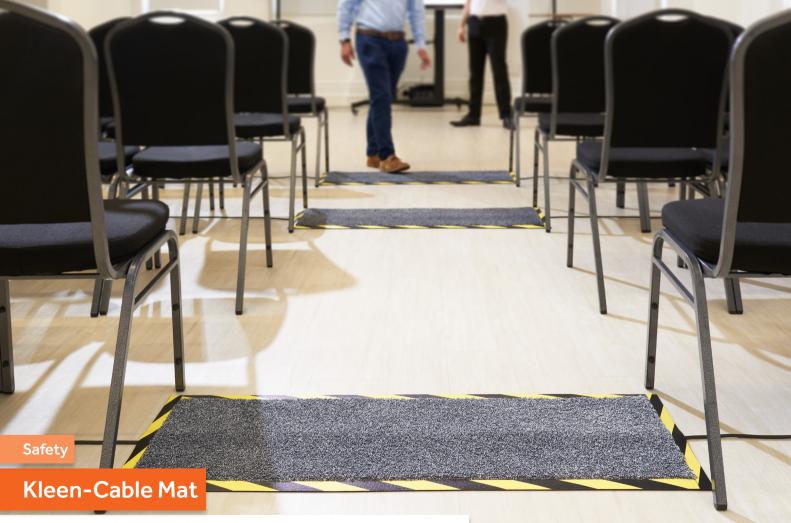

## Reduce accidents by containing loose cables and highlighting potential tripping hazard

Loose cables and wires in offices and production areas are a safety hazard. The Kleen-Cable Mat has been developed to help prevent such a hazard and reduce trips and falls. Easy to place over loose cables, the high visibility borders provide a visual warning for staff and visitors.