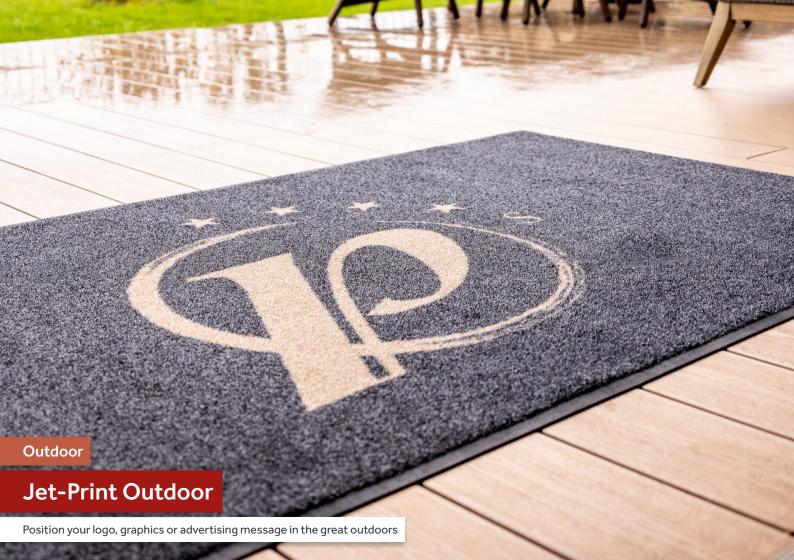

## Position your logo, graphics or advertising message in the great outdoors

Practically everyone is familiar with the scratchy-fibre type of outdoor grass mats. Now they are no longer limited to green, as the innovative Jet-Print Outdoor allows you to step out into a world of full colour.

## Why Choose Jet-Print Outdoor?

- » Specifically developed for outdoor use
- » Fully customisable with your own designs
- » Coarse scraping action
- » Durable nylon grass effect surface
- » Pantone, HKS and RAL matching available\*
- » Custom shapes available\*
- » Light-fast and colour fade resistant
- » 2 years Manufacturers Guarantee
- » Made in Europe