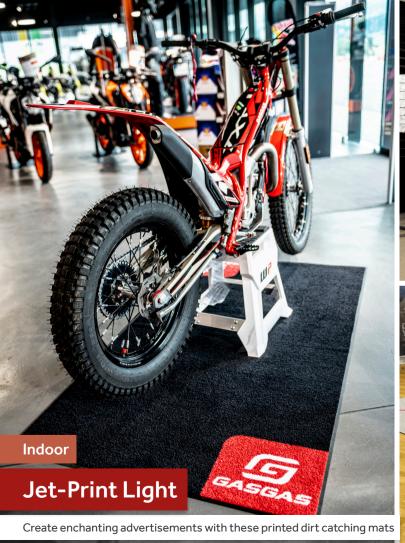

### Create enchanting advertisements with these printed dirt catching mats

These mats are printed using exactly the same process as Jet-Print, but the pile and rubber have been slightly reduced to make the mat lighter to handle and more economical to purchase, whilst still offering great print quality.

## Why Choose Jet-Print Light?

- » Entry level custom printed mat
- » High dirt and moisture absorption
- » Fully customisable with your own designs
- » Pantone, HKS and RAL matching available\*
- » Custom shapes available\*
- » Slip-resistant rubber backing
- » Light-fast and colour fade resistant
- » 2 years Manufacturers Guarantee
- » Made in Europe