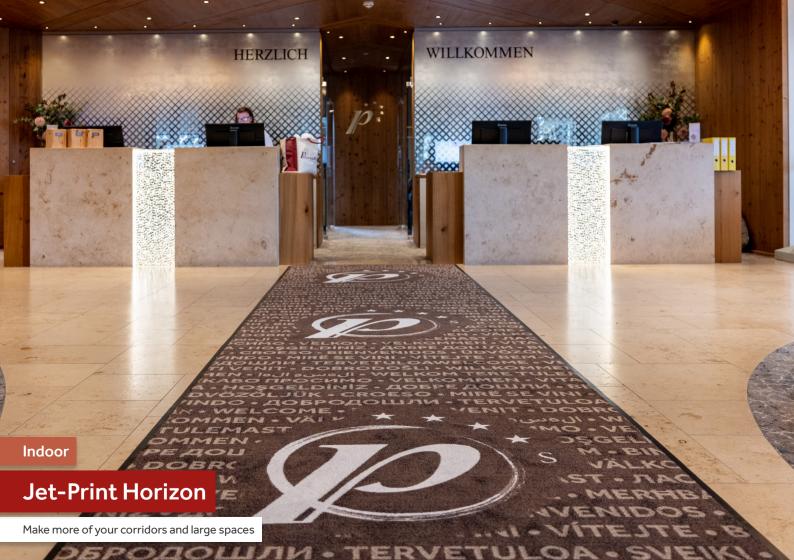

### Make more of your corridors and large spaces

Turn your clients into stars with extra-long red carpets custom designed with your brand or promotional graphics. Runners up to 20m, and beyond when installed end to end. Providing many new creative possibilities for corridors, large spaces and entrances.

## Why Choose Jet-Print Horizon?

- » Extra long runner mat
- » High dirt and moisture absorption
- » Plush and durable nylon surface
- » Fully customisable with your own designs
- » Heavyweight durable vinyl backing
- » Pantone, HKS and RAL matching available\*
- » Light-fast and colour fade resistant
- » 2 year guarantee
- » Made in Europe