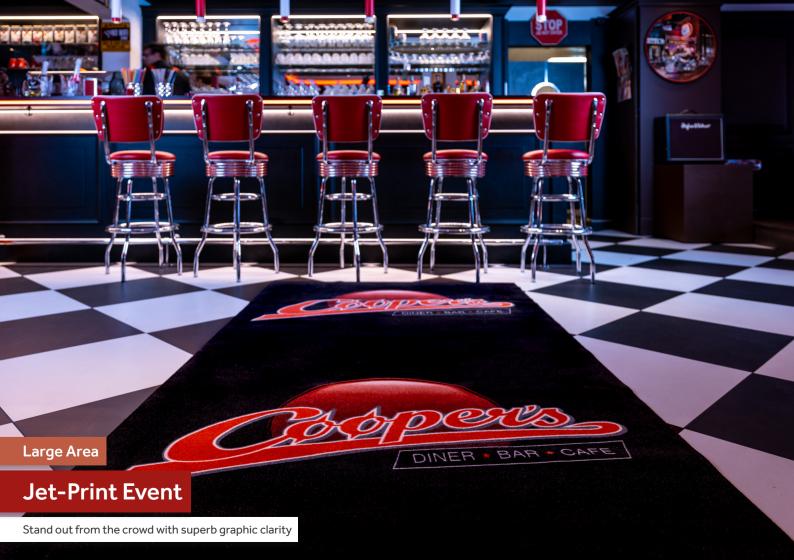

## Stand out from the crowd with superb graphic clarity

Stand out in the crowd with our unique "Signs on the floor", perfect for events and exhibitions. Our advanced printing ability allows for excellent image reproduction and superb graphic clarity.

## Why Choose Jet-Print Event? **Technical Details** Specification Materials Weiaht Heiaht » 100% velour and flexible latex combination » 100% polyamide 6 surface » Approx. 5 mm » 1.1 ka/m<sup>2</sup> » 100% latex WV backing » Excellent print clarity Standard » Lightweight and versatile Applications Widths Lengths » Events » Advertisement » Up to 200 cm Up to 2000 cm » Fully customisable with your own designs » Corporate Identity » Custom shapes available\* Colour » Available in RGB 1998 colour palette » PVC-free » Made in Europe **Full Technical Data**