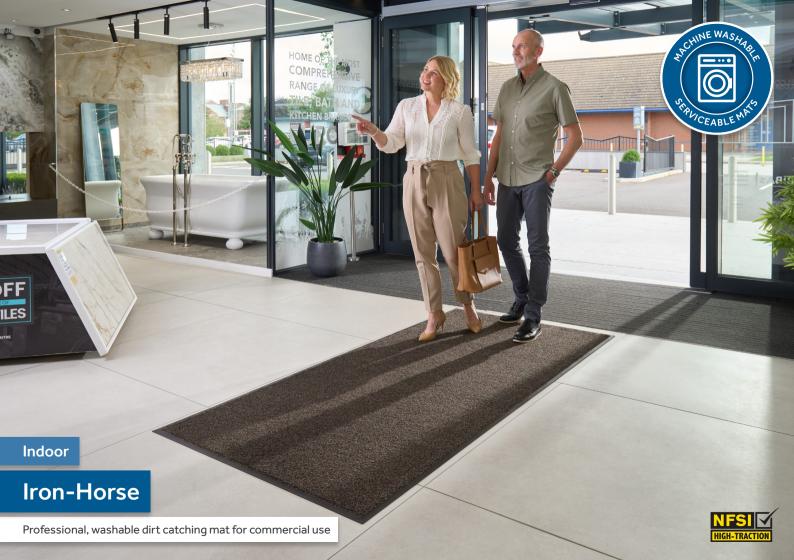

## Professional, washable dirt catching mat for commercial use

Durability and a high capacity for dirt capture make this mat the perfect choice for highly frequented areas such as entrances, corridors, lift doors and reception desks. A wide colour choice will ensure a great match with your interiors.

## Specification Why Choose Iron-Horse? **Technical Details** Materials Heiaht Weiaht » Our best selling professional entrance mat » 100% high-twist nylon » Approx. 11-12 mm » 2.4 ka/m<sup>2</sup> » 100% nitrile rubber backing » High dirt and moisture absorption Standard Applications Sizes Widths Lenaths » Fully serviceable product » 60 x 85 cm » 85 cm » Up to 700 cm » Entrances » Corridors » Elevators » 85 x 120 cm » 115 cm » Receptions » Slip-resistant rubber backing » 85 x 150 cm » 150 cm Certifications » 85 x 300 cm » 200 cm° » Lightfast and colour fade resistant » FN 13501-1 / Cfl-s1 » NFSI High-Traction » 115 x 175 cm » EN 14041 Antistatic » 150 x 240 cm » Suitable for underfloor heating Absorption: » 5 years Manufacturers Guarantee\* » Dirt absorption: 800 a/m<sup>2</sup> » Moisture absorption: 3-4 l/m<sup>2</sup> » Made in Europe **Full Technical Data**