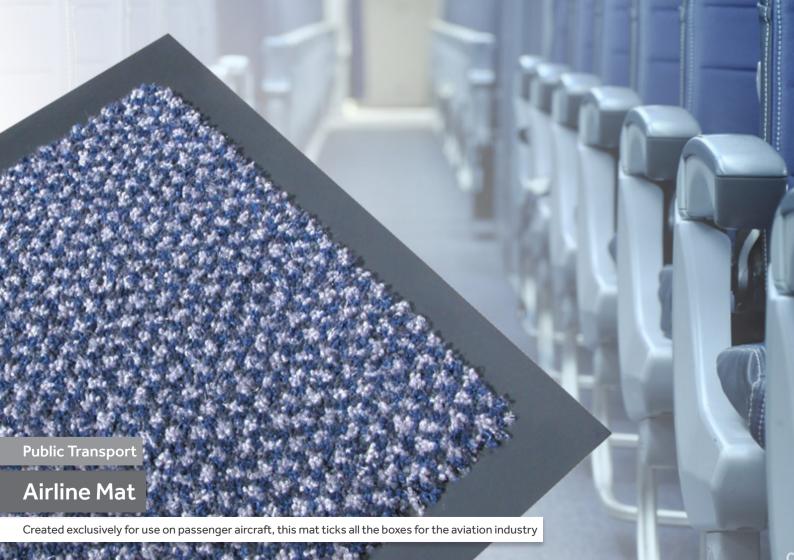

## Created exclusively for use on passenger aircraft, this mat ticks all the boxes for the aviation industry

Highly absorbent and durable wool/nylon fibres combined with coarse monofilament scrapers makes this the ideal product to remove foot borne moisture from passenger and cabin crew shoes. Constructed with a flame retardant PVC backing.

| Why Choose Airline Mat?                    | Technical Details                                                      | Specification                                                        |                                       |
|--------------------------------------------|------------------------------------------------------------------------|----------------------------------------------------------------------|---------------------------------------|
| » Meets CAA requirements                   | Materials » 80% hard-twist cut pile                                    | Height » Approx. 10 mm                                               | <b>Weight</b><br>» 3.5 kg/m² +/- 7.5% |
| » Dries and cleans shoes on entry          | » 20% wool/nylon blend                                                 |                                                                      | » 3.5 kg/III- +/- 7.5%                |
| » Safer passenger boarding                 | » Coarse nylon scraper<br>» Fire retardant PVC backing                 | <b>Standard Sizes</b><br>» 76 x 76 cm +/- 5%<br>» 76 x 122 cm +/- 5% |                                       |
| » Reduce slips and trips due to wet floors | Applications                                                           | » 76 x 154 cm +/- 5%                                                 |                                       |
| » Reduces aircraft cleaning costs          | » Aircraft entrances » Galley » Aisles                                 |                                                                      |                                       |
| » Easy to clean and maintain               | Certifications                                                         |                                                                      |                                       |
| » Easy to replace during maintenance       | » Ref. No. Al/8847/83<br>» FAR/JAR Part 25 App. F Part 1 Vertical Test |                                                                      |                                       |
| » Made in Europe                           |                                                                        |                                                                      | Full Technical Data                   |