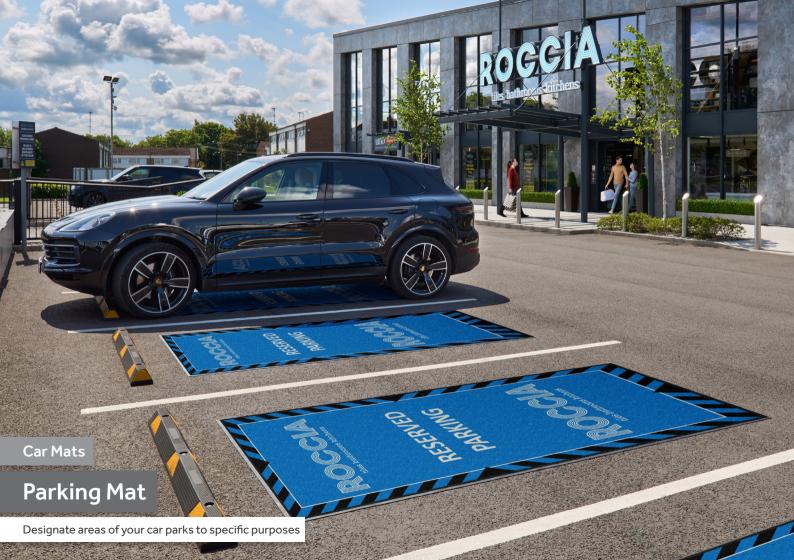

## Designate areas of your car parks to specific purposes

No more messy and permanent paint markings to designate collection bays or other areas. Our Parking Mat provides a sleek, temporary and flexible solution. Upgrade your parking game.

# Why Choose Parking Mat?

- » Non-permanent solution to parking allocation
- » Fully customisable with your own branding
- » Suitable for all weather conditions
- » Durable nylon grass effect surface
- » Pantone, HKS and RAL matching available\*
- » Light-fast and colour fade resistant
- » 2 years Manufacturers Guarantee
- » Made in Europe

## **Applications**

» Car parks