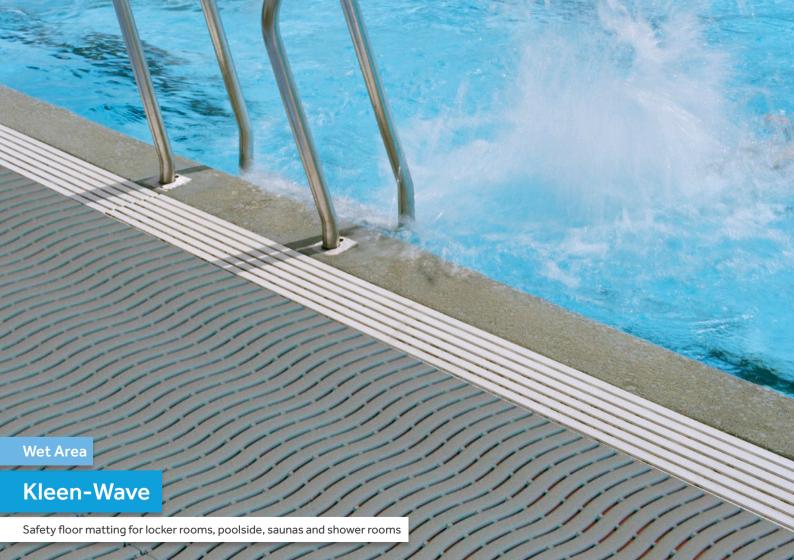

## Safety floor matting for locker rooms, poolside, saunas and shower rooms

Designed specifically for wet areas (both indoors and outdoors), its interlocking structure makes it great for covering large spaces - and is 100% recyclable. Reduces slip and trip accidents by providing good traction for bare feet reducing the likelihood of serious injury.

### **Applications**

- » Poolside
- » Wet rooms
- » Locker rooms » Shower rooms