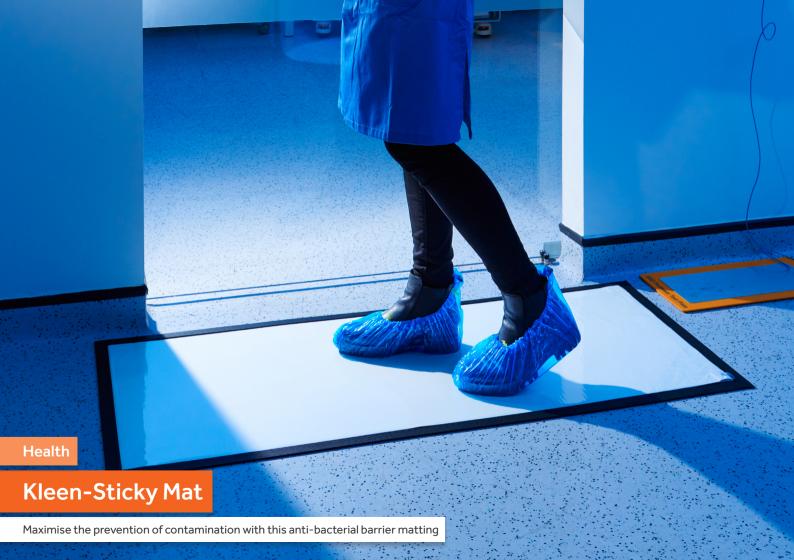

## Maximise the prevention of contamination with this anti-bacterial barrier matting

Designed for use in workplaces where hygiene is paramount, these clever sticky mats offer maximum removal of fine dust, dirt and other contaminants. Ideal for use in laboratories, hospitals, surgeries or clean operating areas.