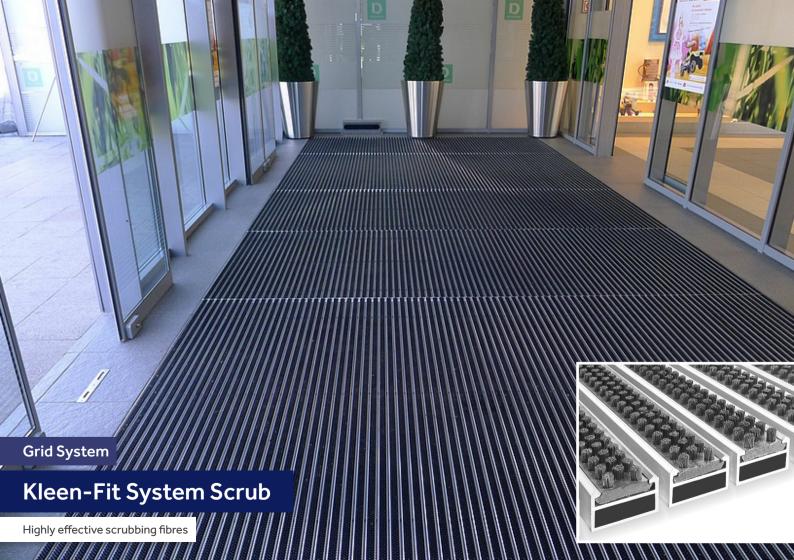

## Highly effective scrubbing fibres

Strong bristles actively scrape debris from passing foot traffic. This fill is also resistant to moisture, corrosion and varying temperature extremes. Use indoor or outdoor.

## Why Choose System Scrub?

- » Entry level entrance system solution
- » Extremely hard wearing
- » Designed for busy entrances
- » Perfect for high traffic areas
- » Resistant to humidity, corrosion and heat
- » Bespoke manufacturing to specification
- » 3 years Manufacturers Guarantee
- » Made in Europe