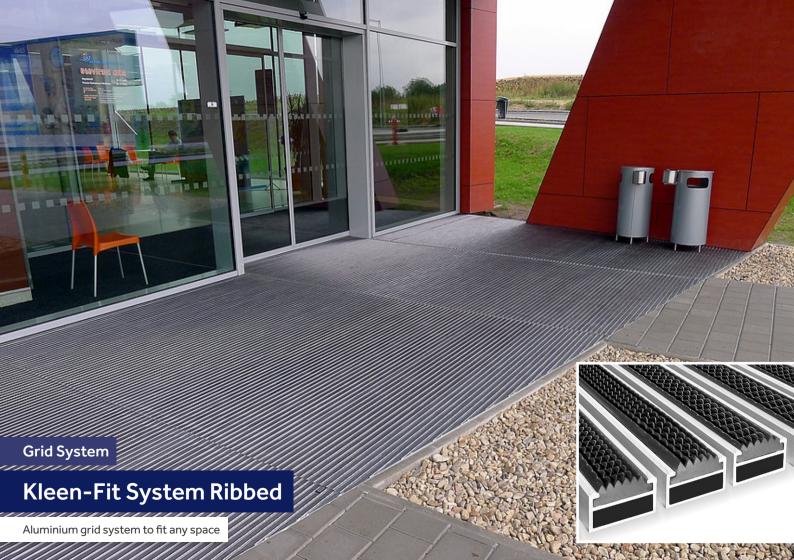

## Aluminium grid system to fit any space

Made with tough, hard rubber this robust fill is resistant to moisture, corrosion and varying temperature extremes. Suitable for indoor and outdoor use.

# Why Choose System Ribbed?

- » Entry level entrance system solution
- » Strong dirt removal
- » Effective cleaning function
- » Abrasion and crush resistant
- » Humidity and corrosion resistant
- » Bespoke manufacturing to specification
- » 3 years Manufacturers Guarantee
- » Made in Europe

#### Materials

- » Hard rubber
- » Aluminium with stainless steel wire

#### Heiaht

- » Low Profile 12 mm
- » Medium Profile 17 mm
- » High Profile 22 mm