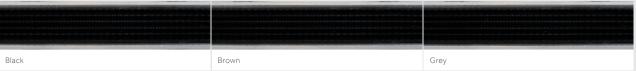

Entry level entrance system solution
- » Strong dirt removal
- » Effective cleaning function
- » Abrasion and crush resistant
- » Humidity and corrosion resistant
- » Bespoke manufacturing to specification
- » 3 years Manufacturers Guarantee
- » Made in Europe

## **Technical Details**

#### Materials

- » Hard rubber
- » Aluminium with stainless steel wire

#### **Applications**

- » Shopping centres
- » Leisure facilties » Hospitals
- » Public buildings
- » Offices

#### Certifications

- » ITB N.J-5/KR/1106/09 » 10/11/BB91104001
- » 48/09/BB91133001 » Cfl-s11
- » DIN 51130:2014-02:R12

## Specification

#### Heiaht

- » Low Profile 12 mm
- » Medium Profile 17 mm
- » High Profile 22 mm

### Widths

» No maximum width

### Length

» Modular - no maximum length

**Full Technical Data** 



Colours are subject to commercial tolerance



For more information, please contact our Customer Service Team:

T: +43 53 72 61 3 80

E: info@kleen-tex.eu