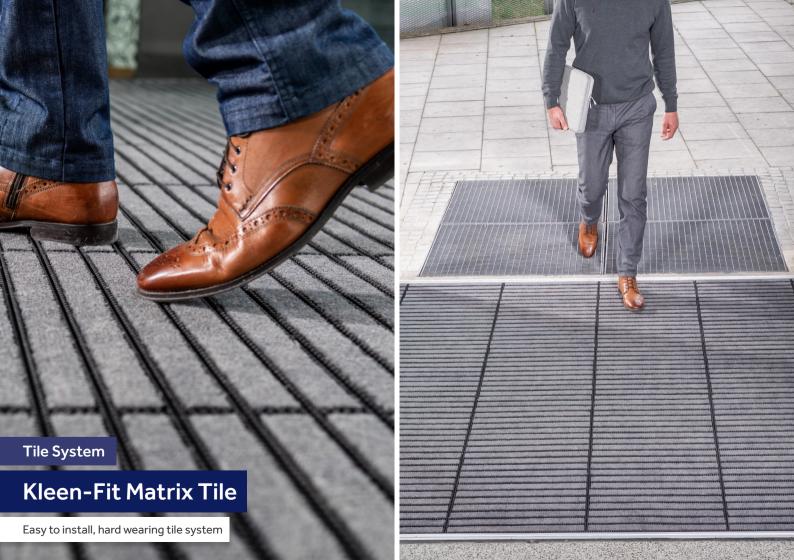

# Easy to install, hard wearing tile system

Matrix Tile is a primary matting system for use in commercial applications where the removal of foot borne contaminants at entrance ways is essential. The matting modules are supplied as solid units complete with nylon wiper pads and 2 thicknesses.

## Why Choose Matrix Tile?

- » Ideal for recessed mat wells
- » Modular sizing without limits
- » 100% natural rubber base
- » Quick and easy to install
- » Compatible with Concourse Tile
- » No minimum order quantity
- » 1 year Manufacturers Guarantee
- » Made in Europe