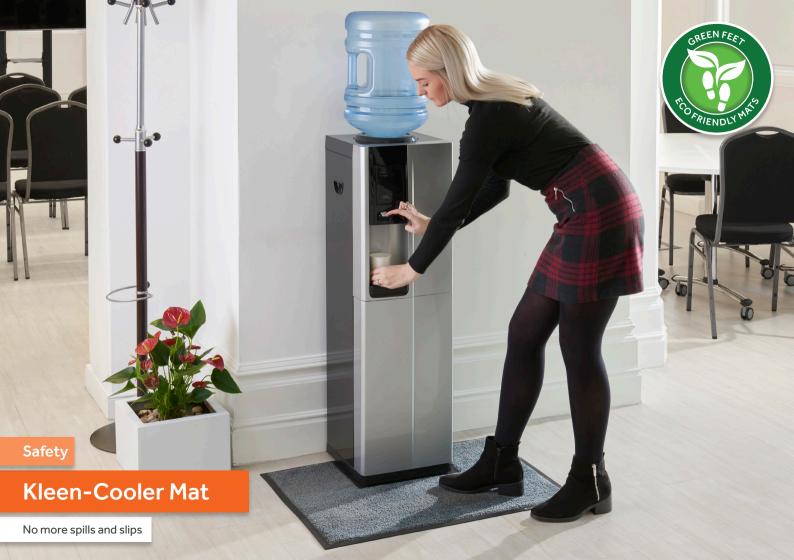

### No more spills and slips

A customised mat to fit around your water cooler and ensure that the area around the device stays dry and protects against potential spills and slip hazards.

### Why Choose Kleen-Cooler Mat?

- » Custom fit for water dispensers
- » Minimising potential slips from spilled water
- » Contemporary colour selection
- » Durable and vibrant nylon surface
- » Made with recycled rubber content
- » Slip-resistant rubber backing
- » Suitable for underfloor heating
- » 2 years Manufacturers Guarantee
- » Made in Europe