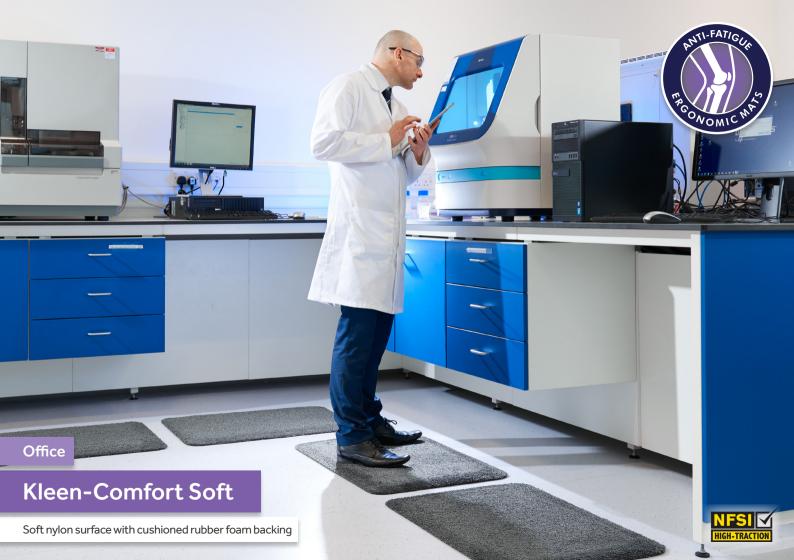

## Soft nylon surface with cushioned rubber foam backing

With a stylish soft, yet durable nylon surface, this mat offers the perfect solution for workers who stand for long periods. Its anti-fatigue properties are provided by the 100% nitrile foam cushioning.

# Why Choose Kleen-Comfort Soft?

- » Anti-fatique mat with soft surface
- » Impact absorbing foam core
- » Relief for muscles and joints
- » Cushioned for long standing comfort
- » Low profile edges to avoid trips
- » 5 years Manufacturers Guarantee\*
- » Made in Europe

# **Applications**

- » Prolonged standing work positions
- » Service points
- » Workstations