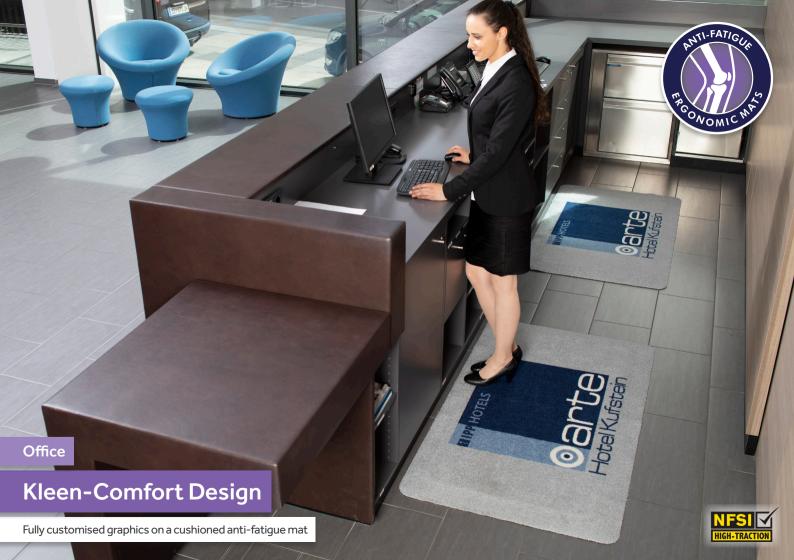

## Fully customised graphics on a cushioned anti-fatigue mat

A mat for use in places where people need to stand for an extended period of time. Kleen-Comfort Design has a relieving effect for muscles and joints due to it's cushioned foam rubber construction. It can be printed with your artwork making it great for company logos.

# Why Choose Kleen-Comfort Design?

- » Anti-fatique mat with custom graphics
- » Impact absorbing foam core
- » Relief for muscles and joints
- » Cushioned for long standing comfort
- » Low profile edges to avoid trips
- » 5 years Manufacturers Guarantee\*
- » Made in Europe

#### Applications

- » Prolonged standing work positions
- » Corporate identity
- » Service points
- » Workstations