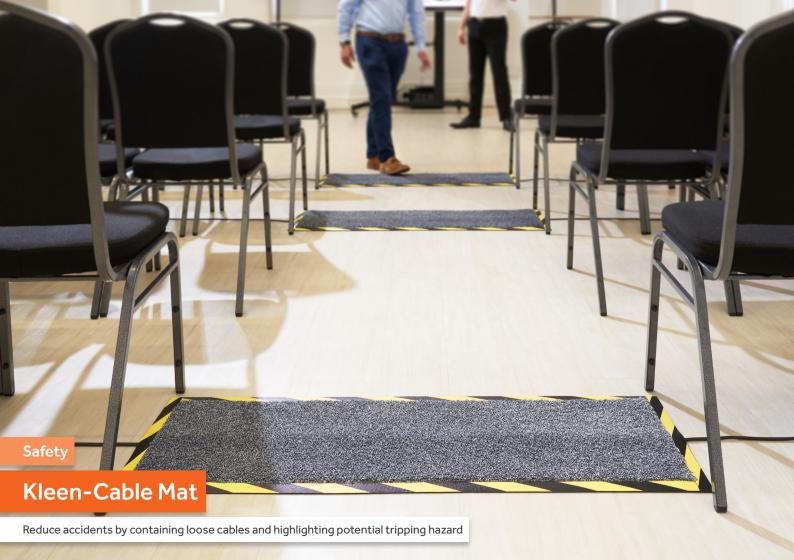

## Reduce accidents by containing loose cables and highlighting potential tripping hazard

Loose cables and wires in offices and production areas are a safety hazard. The Kleen-Cable Mat has been developed to help prevent such a hazard and reduce trips and falls. Easy to place over loose cables, the high visibility borders provide a visual warning for staff and visitors.

## Why Choose Kleen-Cable Mat?

- » Easily installable cable safety solution
- » Safely tidy loose wires and cables
- » Integrated channel to hold cables in place
- » High visibility warning borders
- » Slip-resistant rubber backing
- » Suitable for underfloor heating
- » 2 years Manufacturers Guarantee
- » Made in Europe