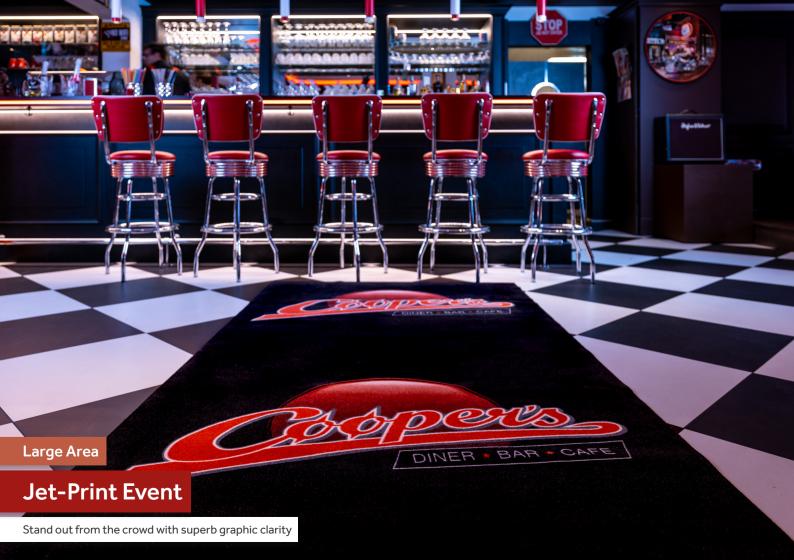

## Stand out from the crowd with superb graphic clarity

Stand out in the crowd with our unique "Signs on the floor", perfect for events and exhibitions. Our advanced printing ability allows for excellent image reproduction and superb graphic clarity.

## Why Choose Jet-Print Event? **Technical Details** Specification Materials Weiaht Heiaht » 100% velour and flexible latex combination » 100% polyamide 6 surface » Approx. 5 mm » 1.1 kg/m<sup>2</sup> » 100% latex WV backing » Excellent print clarity Standard » Lightweight and versatile Applications Widths Lengths » Events » Advertisement » Up to 200 cm Up to 2000 cm » Fully customisable with your own designs » Corporate Identity » Custom shapes available\* Colour » Available in RGB 1998 colour palette » PVC-free » Made in Europe