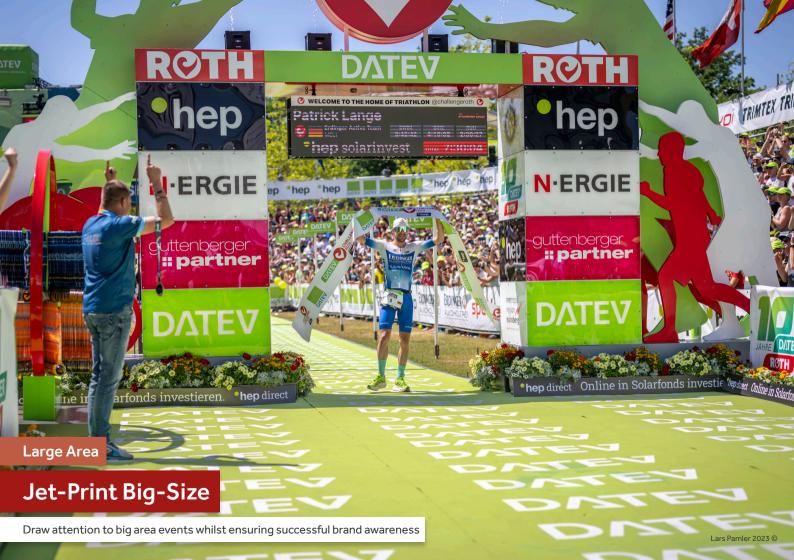

## Draw attention to big area events whilst ensuring successful brand awareness

Jet-Print Big Size is the perfect solution for any company or brand which aims to increase awareness and recognition. Ideally suited for exhibition booths, events or promotion areas in shops or department stores.